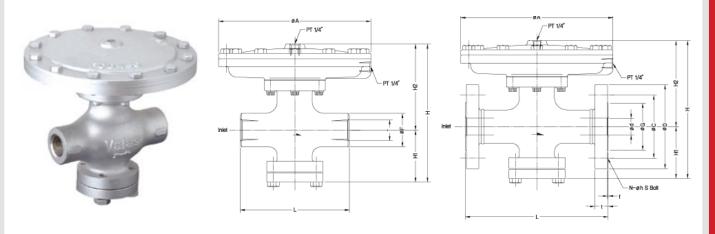

| VALVE SIZE | PORT | SCREW FLANGE |        |    |     |    |     |     |     | FLANGE SIZE |    |    |   |   |    |     |  |
|------------|------|--------------|--------|----|-----|----|-----|-----|-----|-------------|----|----|---|---|----|-----|--|
| т          | d    | F to F       | F to F | F  | Α   | H1 | H2  | н   | D   | С           | G  | t  | f | N | h  | s   |  |
| 1/2"       | 15   | 140          | 180    | 43 | 195 | 66 | 113 | 179 | 95  | 70          | 51 | 14 | 1 | 4 | 15 | M12 |  |
| 3/4"       | 20   | 140          | 180    | 43 | 195 | 66 | 113 | 179 | 100 | 75          | 56 | 16 | 1 | 4 | 15 | M12 |  |
| 1"         | 25   | 165          | 212    | 45 | 235 | 74 | 119 | 193 | 125 | 90          | 67 | 16 | 1 | 4 | 19 | M16 |  |