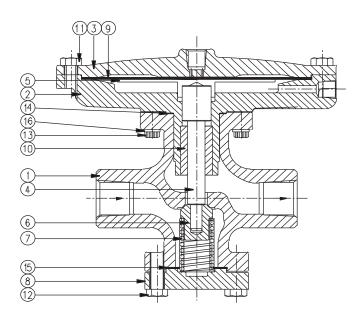

| VP3W-FR / VP3W-SR |                 |     |                |  |  |  |  |  |  |
|-------------------|-----------------|-----|----------------|--|--|--|--|--|--|
| NO.               | PART NAME       | NO. | PART NAME      |  |  |  |  |  |  |
| 1                 | Body            | 10  | Bush           |  |  |  |  |  |  |
| 2                 | Cylinder Cover  | 11  | Bolts          |  |  |  |  |  |  |
| 3                 | Cover           | 12  | Bolts          |  |  |  |  |  |  |
| 4                 | Diaphragm Rod   | 13  | Bolts          |  |  |  |  |  |  |
| 5                 | Diaphragm Plate | 14  | Flange Packing |  |  |  |  |  |  |
| 6                 | Disc            | 15  | Gasket Packing |  |  |  |  |  |  |
| 7                 | Spring          | 16  | Spring Washer  |  |  |  |  |  |  |
| 8                 | Bottom Cover    | 17  | Flange         |  |  |  |  |  |  |
| 9                 | Diaphragm       |     |                |  |  |  |  |  |  |