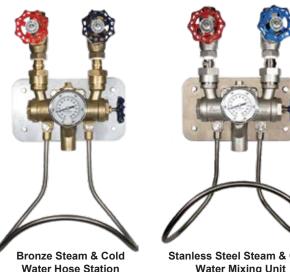

## Mixing stations

**Brass Hot & Cold Water Mixing Unit** 

Stanless Steel Hot & Cold **Water Mixing Unit** 

| Bronze Steam & Cold Water Mixing Unit |                                                                                                                                                                         |  |
|---------------------------------------|-------------------------------------------------------------------------------------------------------------------------------------------------------------------------|--|
| Part #:                               | Description                                                                                                                                                             |  |
| *8000GM-B-T                           | Bronze, steam and cold water wall mounted mixer-hose station. Includes globe valves, check valves, hose rack, mounting bracket, and adjustable angle temperature gauge. |  |

\*Stock Item

| Stanless Steel Steam & Cold Water Mixing Unit |                                                                                                                                                                                             |  |
|-----------------------------------------------|---------------------------------------------------------------------------------------------------------------------------------------------------------------------------------------------|--|
| Part #:                                       | Description                                                                                                                                                                                 |  |
| 8000GM-S-T                                    | 300 Series Stainless Steel, steam and cold water wall mounted mixer-hose station. Includes globe valves, check valves, hose rack, mounting bracket, and adjustable angle temperature gauge. |  |