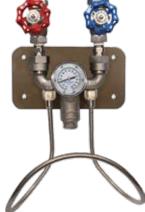

## Mixing stations

**Brass Hot & Cold Water Mixing Unit** 

Stanless Steel Hot & Cold **Water Mixing Unit** 

| Bronze Steam & Cold Water Mixing Unit |                                                                                                                                                                         |  |
|---------------------------------------|-------------------------------------------------------------------------------------------------------------------------------------------------------------------------|--|
| Part #:                               | Description                                                                                                                                                             |  |
| *8000GM-B-T                           | Bronze, steam and cold water wall mounted mixer-hose station. Includes globe valves, check valves, hose rack, mounting bracket, and adjustable angle temperature gauge. |  |