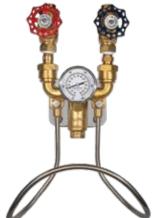

\*Stock Item

| Stanless Steel Steam & Cold Water Mixing Unit |                                                                                                                                                                                             |  |
|-----------------------------------------------|---------------------------------------------------------------------------------------------------------------------------------------------------------------------------------------------|--|
| Part #:                                       | Description                                                                                                                                                                                 |  |
| 8000GM-S-T                                    | 300 Series Stainless Steel, steam and cold water wall mounted mixer-hose station. Includes globe valves, check valves, hose rack, mounting bracket, and adjustable angle temperature gauge. |  |