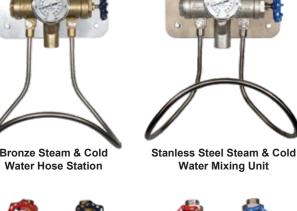

## **Recommended Operative Conditions**

Working Steam Pressure (Saturated Only) 30-150 PSI Working Water Pressure 30-150 PSI Maximum Temperature 200°F (93°C) Maximum Pressure : 150 PSI Weight 20 Lbs.

Stanless Steel Hot & Cold Water Mixing Unit

Description

300 series stainless steel, hot and cold water wall mounted mixer-hose station. Includes globe valves, check valves, hose rack, mounting bracket, and adjustable angle temperature gauge.

| Brass Hot & Cold Water Mixing Unit |                                                                                                                                                                      |
|------------------------------------|----------------------------------------------------------------------------------------------------------------------------------------------------------------------|
| Part #:                            | Description                                                                                                                                                          |
| 3600M-B-T                          | Brass, hot and cold water wall mounted mixer-hose station. Includes globe valves, check valves, hose rack, mounting bracket, and adjustable angle temperature gauge. |